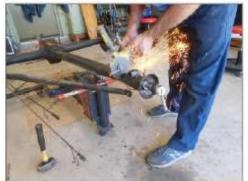

### Frozen Speedo Drive Gear

#### by Tom Endy December 2023

When in the Course of human events it sometimes becomes necessary for a bunch of old Model A guys to resort to drastic measures to get a Model A rear end apart. This was the situation when the BLT Guys organization was in the process of installing a Mitchell overdrive in a 1930 Model A Tudor. The rear end had been removed from the car and the next task was to remove the torque tube. The speedo module had been removed from the front of the torque tube and the snap ring was removed from the front of the drive shaft. The next step was to easily slide the speedo drive gear off the end of the drive shaft....we thought! It would not budge and repeated prying and hammering would not budge it. Until the speedo drive gear was removed there was no way the torque tube could be slid off. It then becomes necessary for one people, the BLT Guys, to dissolve the political bonds which have connected them with the Model A kingdom, and to assume the judging standards do not apply, and drastic methods would have to be used. So we declared our independence from MAFCA and sawed the front of the torque tube and drive shaft off. With the torque tube off we found the speedo drive gear was frozen solid to the drive shaft.

The front of the torque tube was sawed off

The speedo gear frozen solid to the drive shaft

The speedo drive gear is the second item from the right (item #6) in the drawing, it should easily slide off the end of the drive shaft once the snap ring is removed and the speedo cup (#8) blow the torque tube is removed.