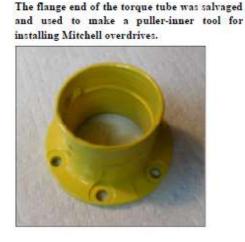

#### by Tom Endy December 2023

When in the Course of human events it sometimes becomes necessary for a bunch of old Model A guys to resort to drastic measures to get a Model A rear end apart. This was the situation when the BLT Guys organization was in the process of installing a Mitchell overdrive in a 1930 Model A Tudor. The rear end had been removed from the car and the next task was to remove the torque tube. The speedo module had been removed from the front of the torque tube and the snap ring was removed from the front of the drive shaft. The next step was to easily slide the speedo drive gear off the end of the drive shaft....we thought! It would not budge and repeated prying and hammering would not budge it. Until the speedo drive gear was removed there was no way the torque tube could be slid off. It then becomes necessary for one people, the BLT Guys, to dissolve the political bonds which have connected them with the Model A kingdom, and to assume the judging standards do not apply, and drastic methods would have to be used. So we declared our independence from MAFCA and sawed the front of the torque tube and drive shaft off. With the torque tube off we found the speedo drive gear was frozen solid to the drive shaft.

The front of the torque tube was sawed off

The speedo gear frozen solid to the drive shaft

The speedo drive gear is the second item from the right (item #6) in the drawing, it should easily slide off the end of the drive shaft once the snap ring is removed and the speedo cup (#8) blow the torque tube is removed.