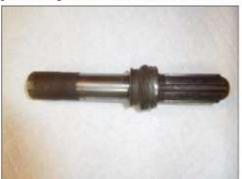

#### by Tom Endy December 2023

When in the Course of human events it sometimes becomes necessary for a bunch of old Model A guys to resort to drastic measures to get a Model A rear end apart. This was the situation when the BLT Guys organization was in the process of installing a Mitchell overdrive in a 1930 Model A Tudor. The rear end had been removed from the car and the next task was to remove the torque tube. The speedo module had been removed from the front of the torque tube and the snap ring was removed from the front of the drive shaft. The next step was to easily slide the speedo drive gear off the end of the drive shaft....we thought! It would not budge and repeated prying and hammering would not budge it. Until the speedo drive gear was removed there was no way the torque tube could be slid off. It then becomes necessary for one people, the BLT Guys, to dissolve the political bonds which have connected them with the Model A kingdom, and to assume the judging standards do not apply, and drastic methods would have to be used. So we declared our independence from MAFCA and sawed the front of the torque tube and drive shaft off. With the torque tube off we found the speedo drive gear was frozen solid to the drive shaft.

The front of the torque tube was sawed off

The speedo gear frozen solid to the drive shaft

The speedo drive gear is the second item from the right (item #6) in the drawing, it should easily slide off the end of the drive shaft once the snap ring is removed and the speedo cup (#8) blow the torque tube is removed.