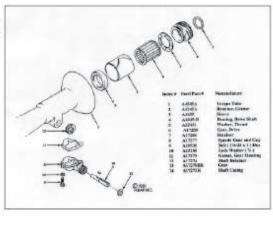

The front of the torque tube was sawed off

The speedo gear frozen solid to the drive shaft

The speedo drive gear is the second item from the right (item #6) in the drawing, it should easily slide off the end of the drive shaft once the snap ring is removed and the speedo cup (#8) blow the torque tube is removed.