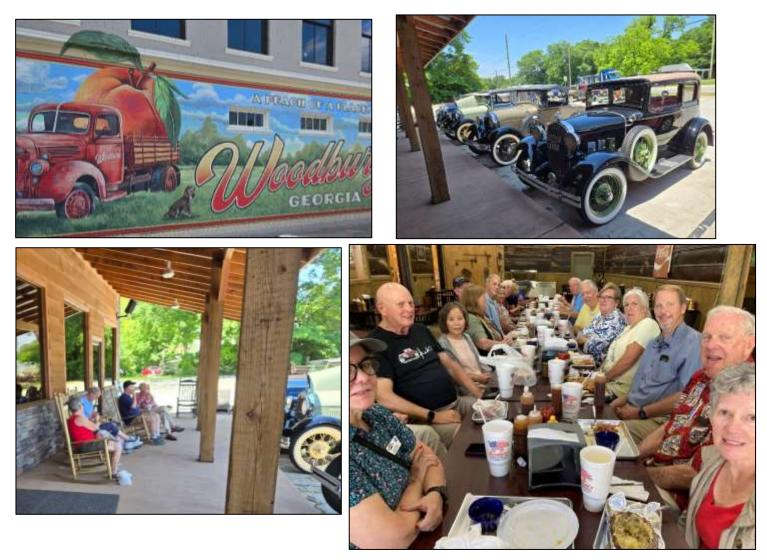

# Doodlum's Barbecue & Fruit Stand, Woodbury, GA - *Recap* Thursday, May 15, 2025

We had a really nice turnout for our May Lunch Bunch, with nine Model A's venturing out of Senoia towards Woodbury. The route was purposely circuoutous, the better to enjoy back roads that could make you think you were back in the 1930s.

Our destination was Doodlum's Barbeque & Fruit Stand, a new venue for us, but just a stone's throw from one of our favorite places, the Blackbird Café. This restaurant is quite large, and had no trouble accommodating our group of 21 people, but also the local lunch crowd that made for a bustling atmosphere.

The service was cheerful and friendly, and the food certainly did not disappoint. Of course, with ice cream on the menu (or from the fruit stand next door) diners were fully satisfied at meal's end.

After lunch several of us purchased fruits, boiled peanuts from a large cauldron :-), and various condiments, to take home. And the long front porch, featuring rocking chairs, was perfect for visiting and eating ice cream.

I think we'll definitely put Doodlum's on our list of return places, after a lovely first taste.

Attendees: Terry & Nive Atkins; Mike & Gwyneth Shotwell; Jack & Drena Miller; Kelly Adams; Steve Searock; Dick Carne with daughter Cynthia, and grandkids Haleigh & Easton (navigating); Kevin & Donna Moss; Jim & Ann Hunter; Mark & Marilyn Corley; Jim & Kim Wingo; Fred & Kathy Huey.