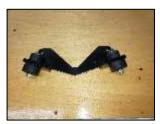

#### by Tom Endy December 2023

When in the Course of human events it sometimes becomes necessary for a bunch of old Model A guys to resort to drastic measures to get a Model A rear end apart. This was the situation when the BLT Guys organization was in the process of installing a Mitchell overdrive in a 1930 Model A Tudor. The rear end had been removed from the car and the next task was to remove the torque tube. The speedo module had been removed from the front of the torque tube and the snap ring was removed from the front of the drive shaft. The next step was to easily slide the speedo drive gear off the end of the drive shaft....we thought! It would not budge and repeated prying and hammering would not budge it. Until the speedo drive gear was removed there was no way the torque tube could be slid off. It then becomes necessary for one people, the BLT Guys, to dissolve the political bonds which have connected them with the Model A kingdom, and to assume the judging standards do not apply, and drastic methods would have to be used. So we declared our independence from MAFCA and sawed the front of the torque tube and drive shaft off. With the torque tube off we found the speedo drive gear was frozen solid to the drive shaft.

The front of the torque tube was sawed off

The speedo gear frozen solid to the drive shaft

The speedo drive gear is the second item from the right (item #6) in the drawing, it should easily slide off the end of the drive shaft once the snap ring is removed and the speedo cup (#8) blow the torque tube is removed.